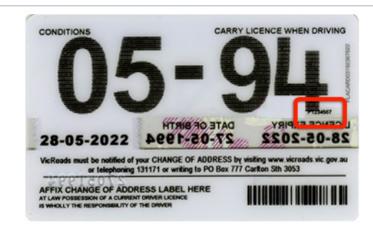

address must be notified within 14 days Call 131064 or visit news asyring to gov as:  |

## Northern Territory (NT)



Conditions/Endorsements

- HIRE OR REWARD
- SPECTACLES OR LENSES REQUIRED

01/06/1985

Change of Address must be advised within 14 days by either telephoning 1300 654 628 or writing to GPO Box 530 Darwin NT 0801 Card Numbe 2293252



- 1. SURNAME
  2. GIVEN NAME(S)
  3. LICENCE NUMBER
  4. LICENCE CLASS
  5. ADDRESS
  6. SIGNATURE
  7. DATE OF BIRTH
  8. EXPIRY DATE
  9. LICENCE EXPIRY
  10. LICENCE EXPIRY
  11. PROVISIONAL EXPIRY
  12. CONDITION CODES
  13. CARD NUMBER

7. DATE OF BIRTH 8. EXPIRY DATE 25/12/1999 01/06/2021



NORTHERN TERRITORY MOTOR VEHICLE REGISTRY NT.GOV.AU 1300 654 628

### Queensland





## Western Australia (WA)



#### Tasmania



#### Victoria