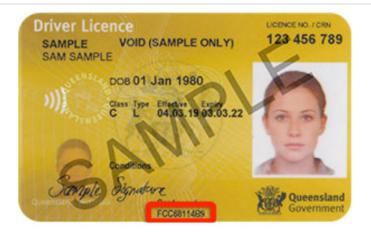

risk of the laws.  AFFIX CHANGE OF ADDRESS LABEL HERE  Change of address must be notified within 14 days Call 131064 or visit news asyring to gov as:  |

## Northern Territory (NT)



Conditions/Endorsements

- HIRE OR REWARD
- SPECTACLES OR LENSES REQUIRED

01/06/1985

Change of Address must be advised within 14 days by either telephoning 1300 654 628 or writing to GPO Box 530 Darwin NT 0801 Card Numbe 2293252



- 1. SURNAME
  2. GIVEN NAME(S)
  3. LICENCE NUMBER
  4. LICENCE CLASS
  5. ADDRESS
  6. SIGNATURE
  7. DATE OF BIRTH
  8. EXPIRY DATE
  9. LICENCE EXPIRY
  10. LICENCE EXPIRY
  11. PROVISIONAL EXPIRY
  12. CONDITION CODES
  13. CARD NUMBER

7. DATE OF BIRTH 8. EXPIRY DATE 25/12/1999 01/06/2021



NORTHERN TERRITORY MOTOR VEHICLE REGISTRY NT.GOV.AU 1300 654 628

### Queensland





## Western Australia (WA)



#### Tasmania



#### Victoria