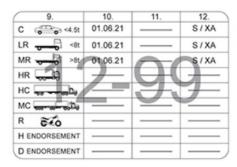

- 1. SURNAME
  2. GIVEN NAME(S)
  3. LICENCE NUMBER
  4. LICENCE CLASS
  5. ADDRESS
  6. SIGNATURE
  7. DATE OF BIRTH
  8. EXPIRY DATE
  9. LICENCE EXPIRY
  10. LICENCE EXPIRY
  11. PROVISIONAL EXPIRY
  12. CONDITION CODES
  13. CARD NUMBER

7. DATE OF BIRTH 8. EXPIRY DATE 25/12/1999 01/06/2021

NORTHERN TERRITORY MOTOR VEHICLE REGISTRY NT.GOV.AU 1300 654 628