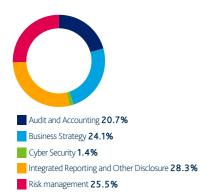

#### **Environmental**

Environmental topics featured in 29.0% of our engagements over the last quarter.