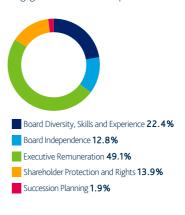

#### Governance

Governance topics featured in 43.6% of our engagements over the last quarter.