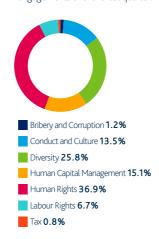

#### Social and Ethical

Social and Ethical topics featured in **17.3%** of our engagements over the last quarter.