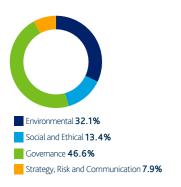

Engagement Report, Q2 2022

# **HESTA Super Fund**

## **EOS at Federated Hermes**

## **Engagement by region**

Over the last quarter we engaged with 469 companies held in the HESTA Super Fund portfolios on a range of 1,453 environmental, social and governance issues and objectives.

#### Global

We engaged with **469**companies over the last quarter.



#### Europe

We engaged with 96 companies over the last quarter.

### **United Kingdom**

We engaged with **36** companies over the last quarter.

### Emerging & Developing Markets

We engaged with 67 companies over the last quarter.





We engaged with  ${\bf 50}$  companies over the last quarter.



### North America

We engaged with 220 companies over the last quarter.

Strategy, Risk and Communication 4.5%









For professional investors only www.hermes-investment.com

Engagement Report HESTA Super Fund

## Engagement by theme

Over the last quarter we engaged with **469** companies held in the HESTA Super Fund portfolios on a range of **1,453** environmental, social and governance issues and objectives.

#### **Environmental**

Environmental topics featured in 29.0% of our engagements over the last quarter.



#### Social and Ethical

Social and Ethical topics featured in **17.3%** of our engagements over the last quarter.



#### Governance

Governance topics featured in 43.6% of our engagements over the last