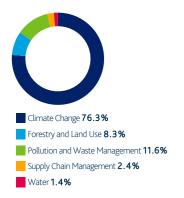

#### **Environmental**

Environmental topics featured in 29.0% of our engagements over the last quarter.