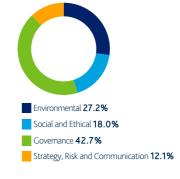

### Emerging & Developing Markets

We engaged with 67 companies over the last quarter.

We engaged with  ${\bf 50}$  companies over the last quarter.