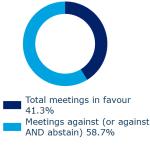

#### **Developed Asia**

We made voting recommendations at 126 meetings (1,199 resolutions) over the last quarter.