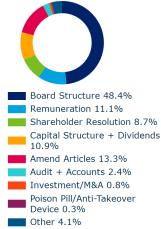

# **Emerging & Developing Markets**

We made voting recommendations at 328 meetings (1,924 resolutions) over the last quarter.

## **Emerging & Developing Markets**

We recommended voting against or abstaining on 368 resolutions over the last quarter.