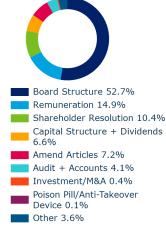

#### Voting Report

The issues on which we recommended voting against management or abstaining on resolutions are shown below.