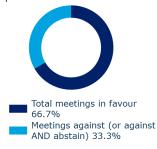

# North America

We made voting recommendations at 54 meetings (609 resolutions) over the last quarter.