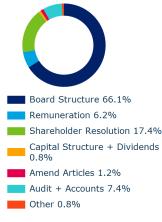

#### **Developed Asia**

We made voting recommendations at 126 meetings (1,199 resolutions) over the last quarter.

### Australia & New Zealand

No voting against or abstaining recommendations

**Developed Asia** 

We recommended voting against or abstaining on 242 resolutions over the last quarter.