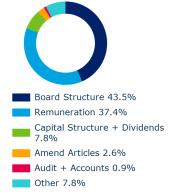

# Europe

We made voting recommendations at 53 meetings (1,006 resolutions) over the last quarter.

#### Europe

We recommended voting against or abstaining on 115 resolutions over the last quarter.