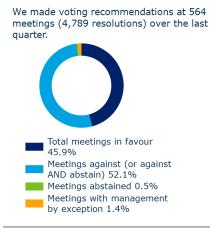

# **EOS at Federated Hermes**

Over the last quarter we made voting recommendations at 564 meetings (4,789 resolutions). At 294 meetings we recommended opposing one or more resolutions. We recommended voting with management by exception at eight meetings and abstaining at three meetings. We supported management on all resolutions at the remaining 259 meetings.