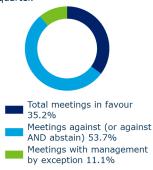

#### **Developed Asia**

We made voting recommendations at 126 meetings (1,199 resolutions) over the last quarter.