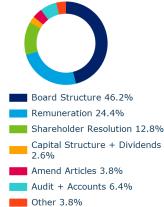

# North America

We made voting recommendations at 54 meetings (609 resolutions) over the last quarter.

# **North America**

We recommended voting against or abstaining on 78 resolutions over the last quarter.