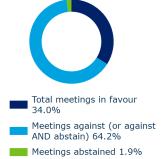

# Europe

We made voting recommendations at 53 meetings (1,006 resolutions) over the last quarter.