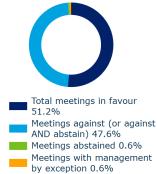

# **Emerging & Developing Markets**

We made voting recommendations at 328 meetings (1,924 resolutions) over the last quarter.